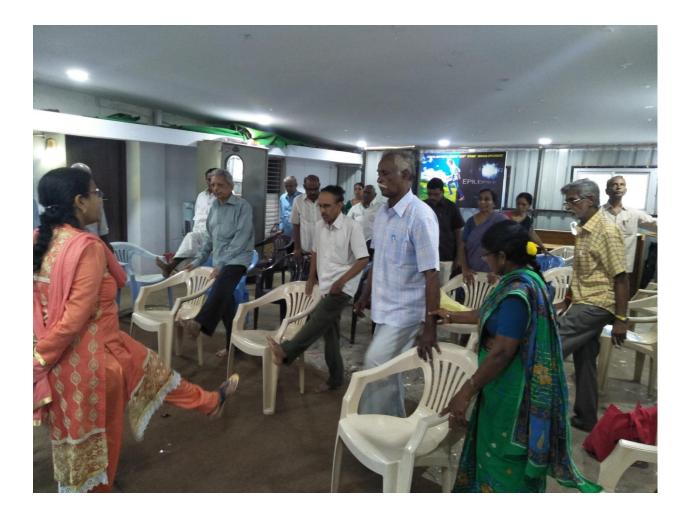

This session is also a recap session of Speech therapy and Leg strengthening and balance. it started with Warm up exercises. Leg strengthening exercises were explained and did practically by the patients with the help of care givers and volunteers. Also exercises were taught to improve the clarity of speech, increase the volume of speech and to make simpler sentences instead of long one. Facial exercises were also taught to the PWPs on expressions. The session ended with Cool down exercises. Handouts on Speech therapy and leg strengthening were given to the PWPS.