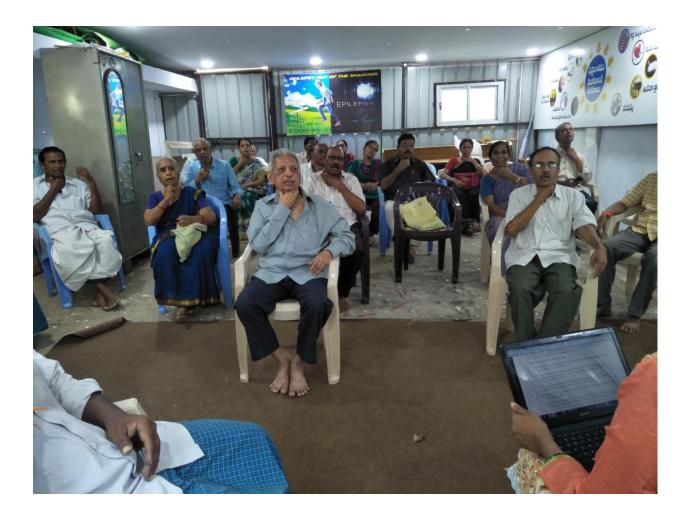

This session is also a recap session of Speech therapy and Leg strengthening and balance. it started with Warm up exercises. Leg strengthening exercises were explained and did practically by the patients with the help of care givers and volunteers. Also exercises were taught to improve the clarity of speech, increase the volume of speech and to make simpler sentences instead of long one. Facial exercises were also taught to the PWPs on expressions. The session ended with Cool down exercises. Handouts on Speech therapy and leg strengthening were given to the PWPS.