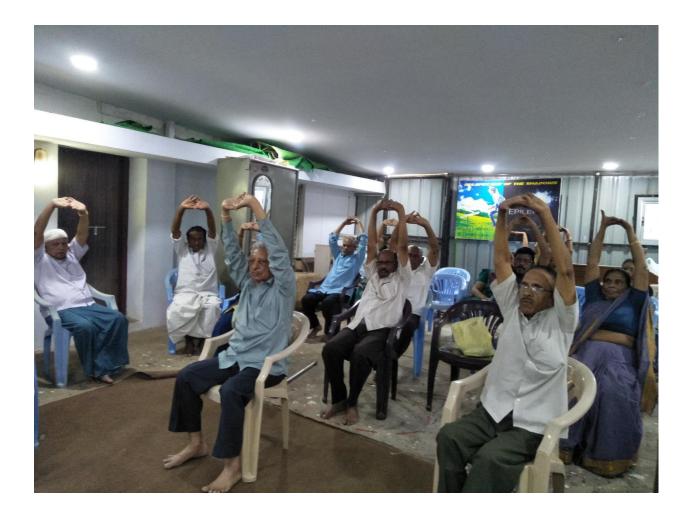

This session is also a recap session of Speech therapy and Leg strengthening and balance. it started with Warm up exercises. Leg strengthening exercises were explained and did practically by the patients with the help of care givers and volunteers. Also exercises were taught to improve the clarity of speech, increase the volume of speech and to make simpler sentences instead of long one. Facial exercises were also taught to the PWPs on expressions. The session ended with Cool down exercises. Handouts on Speech therapy and leg strengthening were given to the PWPS.